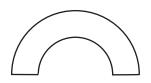

## What Could It Be?

Use your creativity to state multiple items that the shapes might be.

#### Example:

The above shape could be a tunnel, half a Life Saver, or half of a donut.