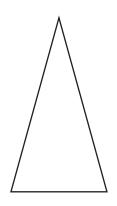

## What Could It Be?

Use your creativity to state multiple items that the shapes might be.